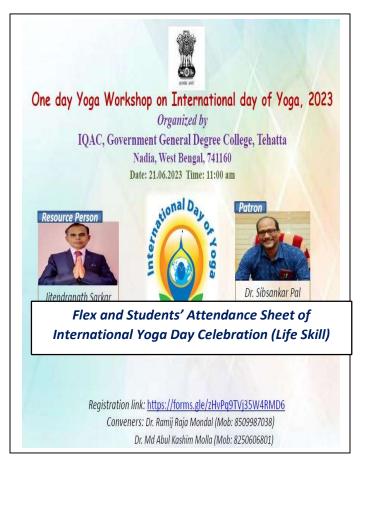

### **GOVERNMENT GENERAL DEGREE COLLEGE, TEHATTA**

Tehatta, Nadia, Pin-741160

| One Day Yoga Workshop on International Day of Yoga, 2023<br>Date: 21 <sup>st</sup> June, 2023<br>Student's Attendance Sheet |                           |                          |                         |  |
|-----------------------------------------------------------------------------------------------------------------------------|---------------------------|--------------------------|-------------------------|--|
|                                                                                                                             |                           |                          |                         |  |
| 1                                                                                                                           | JAHANARA KHATUN           | Pengali 6th sem          | Jahonara Khatun         |  |
| 2                                                                                                                           | ANAMIKA BISWAS            | Bengal Gth Gem           | Arcomika Biswas         |  |
| 3                                                                                                                           | MUNMUN BISWAS             | Bengali 6th Sen          | Mymmun Beguns           |  |
| 4                                                                                                                           | SHYAMALI KHATUN           | bengali H sem            | Shramali khodun         |  |
| 5                                                                                                                           | SOUMYADEEP HALDER         | History 2nd Sem          | Soundard Holder         |  |
| 6                                                                                                                           | PARTHA SHARMA             | History 2nd Som          | Partha Shorma           |  |
| 7                                                                                                                           | RIMON SHAIKH              | Philoshopy and sem       | RIMON Shaikh.           |  |
| 8                                                                                                                           | subhasit bas              | HISTORY 4th Sem          | subholit bas            |  |
| 9                                                                                                                           | Diptesh Mondal            | Hytonyatusen             |                         |  |
| 10                                                                                                                          | SURHAJIT SARKAR           | Bendali 6th              | Subnovit Sankur         |  |
| 11                                                                                                                          | Pintu mondal              | Bengali6th               | pinto mondal            |  |
| 12                                                                                                                          | Rizwan Mondal             | B. Se (a) and Som        | Rizwan Mondal           |  |
| 13                                                                                                                          | RUBEL SEKH                | B.Se(G) 2nd sem          |                         |  |
| 14                                                                                                                          | SAHIN SHAFFRIAR MONDAL    | B.Sc(h) 2nd Se           | n Sahin Shahular Mondal |  |
| 15                                                                                                                          | Bijg Chuch                | B. 52 (G) ~              | Bijoy bihosh            |  |
| 16                                                                                                                          | Amarill Bisnas            | Bengall (Hons) 2nd sem   |                         |  |
| 17                                                                                                                          | Piu Mondal                | Bengali Hony, 2nd,       | piu Mondal              |  |
| 18                                                                                                                          | Bitam Debrath.            | B.A.G.) 2nd sem          | Butan Debragh -         |  |
| 19                                                                                                                          | Sumana Halden.            | BA(a) <sup>2nd</sup> sem | Sumaria Hailder.        |  |
| 20                                                                                                                          | Visan Mondal              | B. A. (Erg. Hon.)4       | on Nisan Mondal.        |  |
| 21                                                                                                                          | Moull Biswas              | B. A (Eng Hons) 6H       | In Moul Biswas          |  |
| 12                                                                                                                          | Bidisha Ghosh             | B.A (Eng Homs) Sem       | Bidisha Ghosh           |  |
| 23                                                                                                                          | Maya Bairagya             | B.A (History) Ser        | n Maya Bairageja        |  |
| 24                                                                                                                          | Kojel Kan                 | B. APrilosoful 1         | kofel Kar.              |  |
| 25                                                                                                                          | Poatima Day               | BALHistory Heroun        |                         |  |
| 26 1                                                                                                                        | TAKEE MONDAL              | 6th Sen Bise             | & Takee Mondal          |  |
| 27                                                                                                                          | Fox unuddin Alemed Malliu |                          |                         |  |
| 8                                                                                                                           | RAKIB SEKH                | 6th Sem B.S.             | Rakub Sekh              |  |
| 9                                                                                                                           | Soumi Ghosh               | 6 th Sem (Honey          |                         |  |
| 30                                                                                                                          | Mandira Mallick           | 1st A Isem the           | Mandipa Mallick         |  |