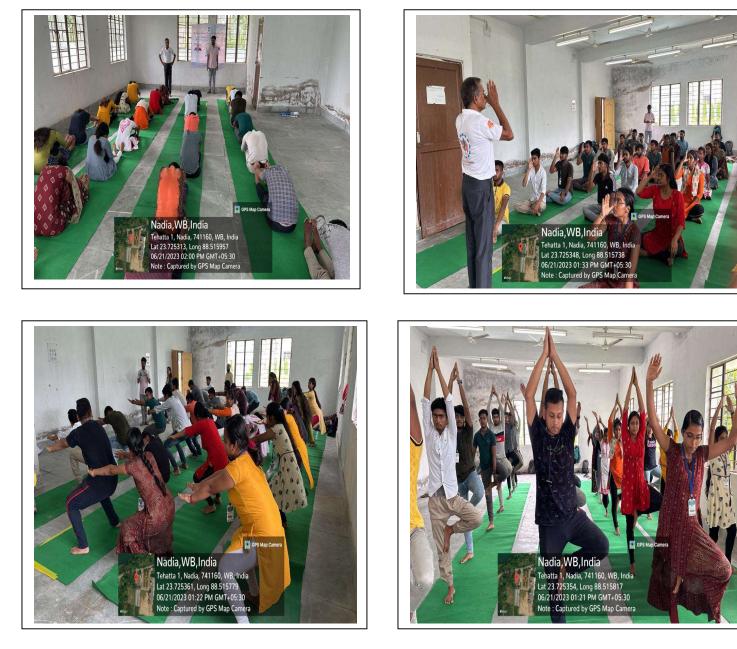

### **GOVERNMENT GENERAL DEGREE COLLEGE, TEHATTA**

Tehatta, Nadia, Pin-741160

Photos of International Yoga Day Celebration (Life Skill)

Dr. Sibsankar Pal Officer-in-charge Govt. Gen. Degree Colege, Tehatta Nadia-741160